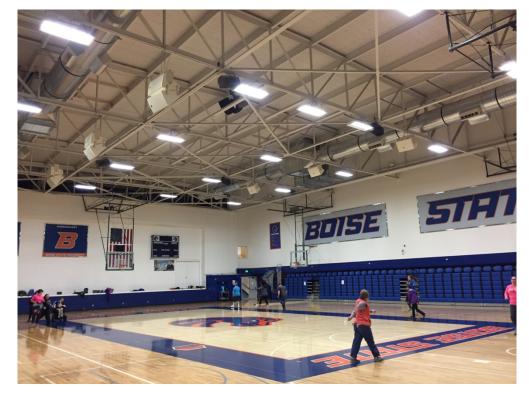

The ceiling is 7 meters high (23') with loudspeakers protruding into the space about 1 meter (3').

BSU asks that only competitors and event supervisors will be allowed in the gym.

Spectators will be able to observe either via an open door or from a second story window looking onto the gym floor. Supervisors and competitors on the gym floor should wear only socks.

Below are photos of the gym floor and ceiling.