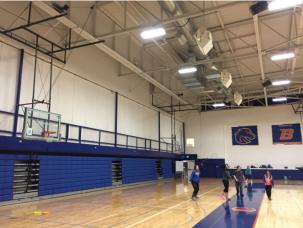

The ceiling is 7 meters high (23') with loudspeakers protruding into the space about 1 meter (3').

BSU asks that only competitors and event supervisors will be allowed in the gym.

Spectators will be able to observe either via an open door or from a second story window looking onto the gym floor. Supervisors and competitors on the gym floor should wear only socks.

Below are photos of the gym floor and ceiling.