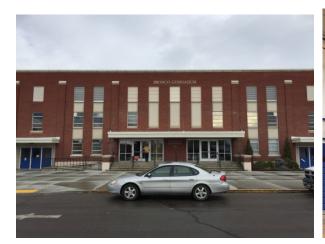

## The Helicopter B / C events will be held in the BSU Kinesiology Gym.

The gym is located West of the BSU Stadium and South of the Arena.

The gym is rectangular in shape with dimensions of 35.5 by 26 meters (~ 110' by 85').